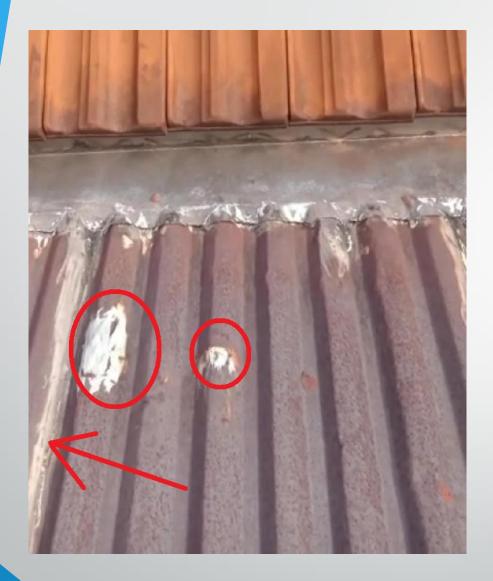

nd would be difficult to trouble shot as it flows thru the roof truss and drips at any break especially the place has been fully foiled up.
- Total Qty : 890 Sq.ft



Gaps in roof tiles flashing found.

 Metal deck rusted and water can sip thru the rusted pores.

 Metal deck joints has been rectified previously and joint gaps form again.



Holes found on metal deck



 Surface compromised with tiles to hold flashing

Gaps all over the flashing area

Rusted Metal Deck all over



 Gaps in Flashing where water can flow thru during heavy wind

Metal Deck Rusted



Metal Deck Jointing Issues

Flashing Jointing Issues and gaps



• Failure of previous patch up works on roof tiles and metal deck area as silicone or material used is all wearing out.



Previous patch up works

Gaps at Flashing



Previous patch up works