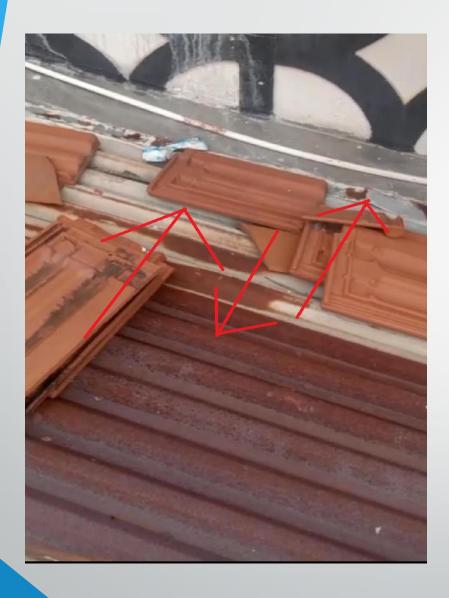

Gaps all over the flashing area

Rusted Metal Deck all over

 Gaps in Flashing where water can flow thru during heavy wind

Metal Deck Rusted

Metal Deck Jointing Issues

Flashing Jointing Issues and gaps

• Failure of previous patch up works on roof tiles and metal deck area as silicone or material used is all wearing out.

Previous patch up works

Gaps at Flashing

Previous patch up works