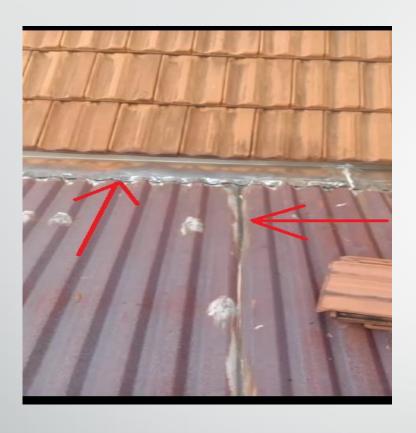

Gaps in roof tiles flashing found.

 Metal deck rusted and water can sip thru the rusted pores.

 Metal deck joints has been rectified previously and joint gaps form again.

Holes found on metal deck

 Surface compromised with tiles to hold flashing

Gaps all over the flashing area

Rusted Metal Deck all over

 Gaps in Flashing where water can flow thru during heavy wind

Metal Deck Rusted

Metal Deck Jointing Issues

Flashing Jointing Issues and gaps

• Failure of previous patch up works on roof tiles and metal deck area as silicone or material used is all wearing out.