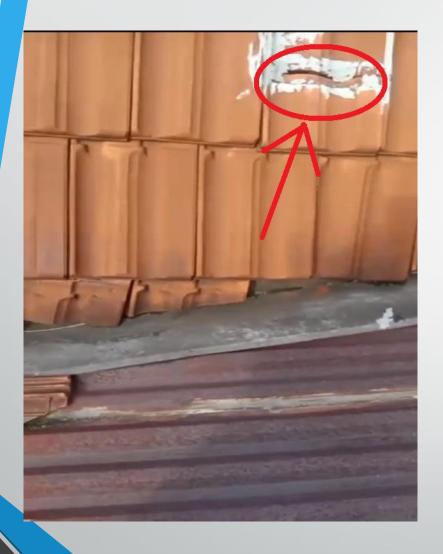

Gaps in roof tiles flashing found.

 Metal deck rusted and water can sip thru the rusted pores.

 Metal deck joints has been rectified previously and joint gaps form again.

Holes found on metal deck

 Surface compromised with tiles to hold flashing