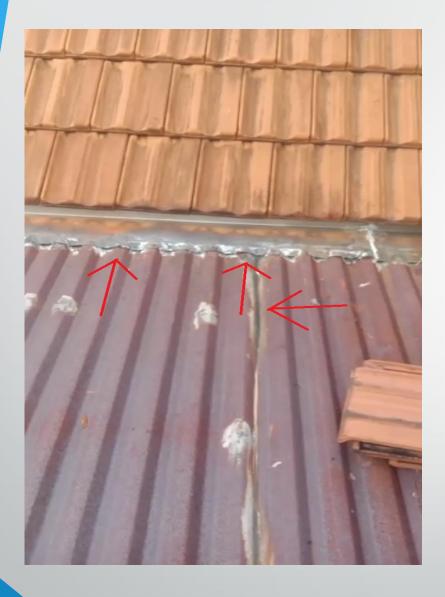

Gaps in roof tiles flashing found.

 Metal deck rusted and water can sip thru the rusted pores.

 Metal deck joints has been rectified previously and joint gaps form again.

Holes found on metal deck

 Surface compromised with tiles to hold flashing

Gaps all over the flashing area

Rusted Metal Deck all over

 Gaps in Flashing where water can flow thru during heavy wind

Metal Deck Rusted

Metal Deck Jointing Issues

Flashing Jointing Issues and gaps

• Failure of previous patch up works on roof tiles and metal deck area as silicone or material used is all wearing out.