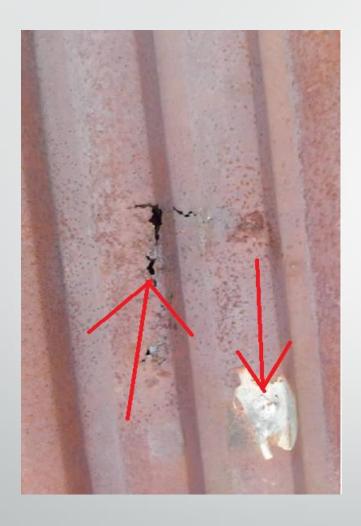

Gaps in roof tiles flashing found.

 Metal deck rusted and water can sip thru the rusted pores.

 Metal deck joints has been rectified previously and joint gaps form again.

Holes found on metal deck

 Surface compromised with tiles to hold flashing

Gaps all over the flashing area

Rusted Metal Deck all over

 Gaps in Flashing where water can flow thru during heavy wind

Metal Deck Rusted

Metal Deck Jointing Issues

Flashing Jointing Issues and gaps

• Failure of previous patch up works on roof tiles and metal deck area as silicone or material used is all wearing out.