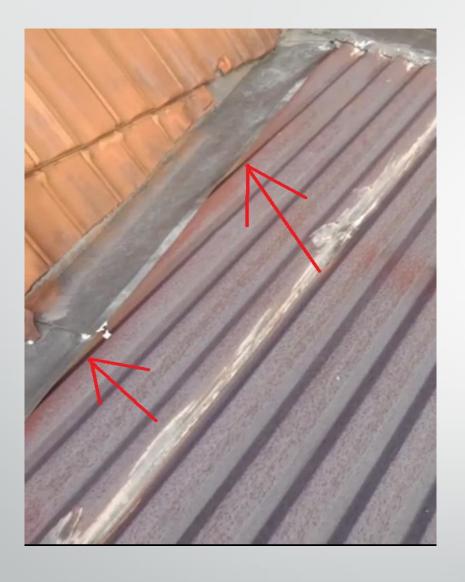

Gaps all over the flashing area

Rusted Metal Deck all over

 Gaps in Flashing where water can flow thru during heavy wind

Metal Deck Rusted

Metal Deck Jointing Issues

Flashing Jointing Issues and gaps

• Failure of previous patch up works on roof tiles and metal deck area as silicone or material used is all wearing out.

Previous patch up works

Gaps at Flashing

Previous patch up works