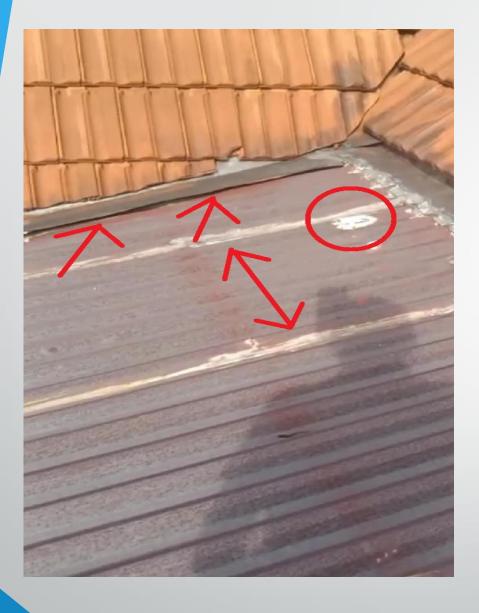

Gaps all over the flashing area

Rusted Metal Deck all over

 Gaps in Flashing where water can flow thru during heavy wind

Metal Deck Rusted

Metal Deck Jointing Issues

Flashing Jointing Issues and gaps

• Failure of previous patch up works on roof tiles and metal deck area as silicone or material used is all wearing out.